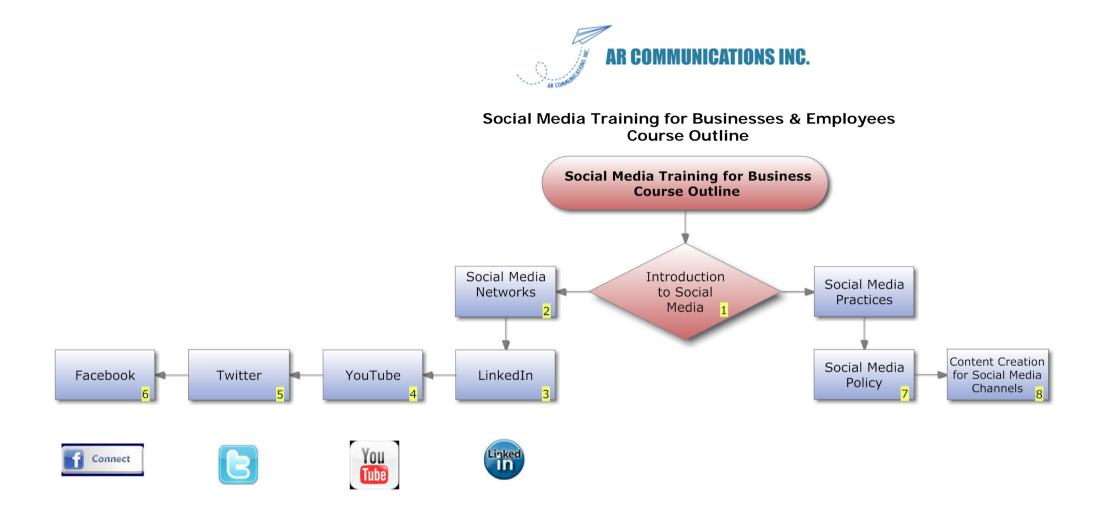

- What is social media?
  How fast is it growing?
  How is it impacting businesses?
- 2 What is a social media network? Which are the dominant ones? How do you use them for business?
- Setting up a company page Most effective uses Generating leads Consistent employee profiles Examples
- Setting up a YouTube account or channel Uploading videos Best uses Examples
- 5 Setting up a Twitter account Branding your account What are followers? Tweet structure Most effective uses Twitter plugins Examples
- 6 Setting up your corporate

Facebook page "Friending" on Facebook What is "Like It" all about? Best uses Examples

- 7 What is a social media policy? How do you create one? Precedents
- 8 How often to update? Evergreen content Repurposing existing content